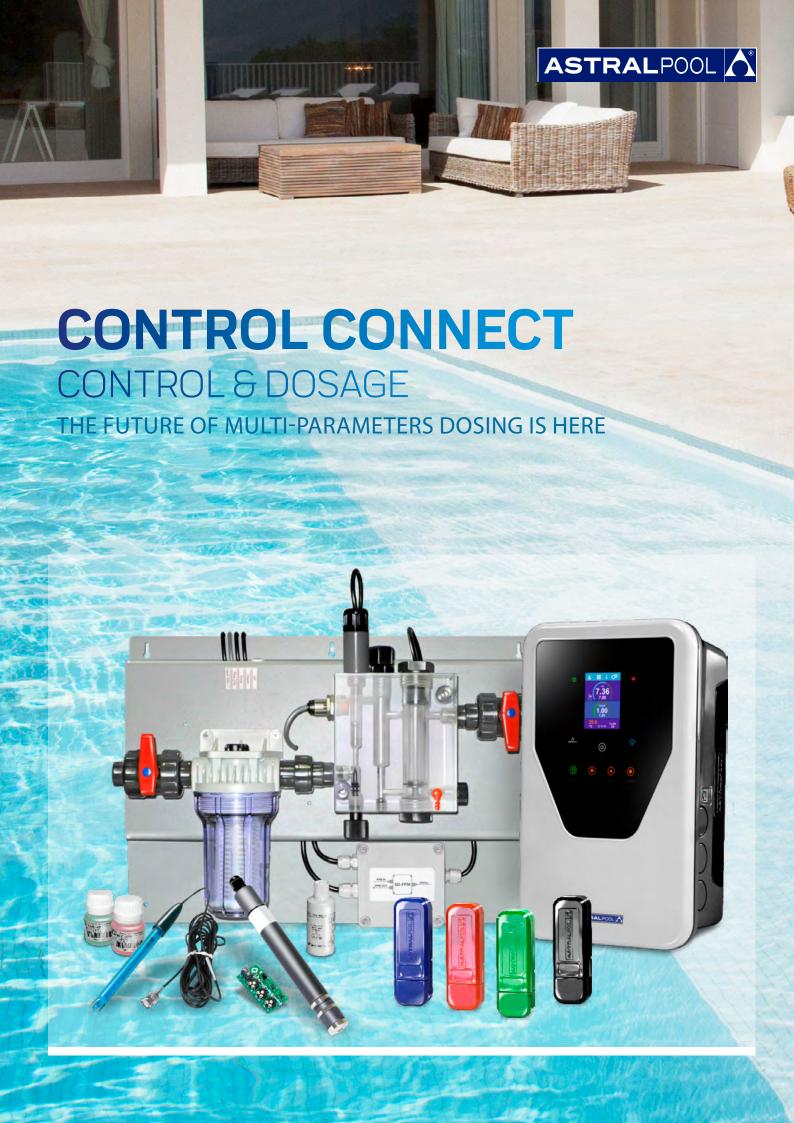

# **CONTROL CONNECT**

°C

рН

**ORP** 

**PPM** 

**RESIDENTIAL** 

## THE FUTURE OF MULTI-PARAMETERS DOSING IS HERE

#### **ALL-IN-ONE MULTI-PARAMETERS REGULATION**

Control Connect controls the water quality and the pool's equipment through one single interface (water balance with pH dosing, disinfection with liquid chlorine dosing, 4 inputs and 4 outputs including filter pump control).

#### **LIMILTESS CONTROL**

Control Connect is available in 3 different versions to suit all needs:

pH + ORP regulation & dosing as stand alone (in line installation)

pH + ORP regulation & dosing on a panel

pH + PPM (free chlorine) regulation & dosing on a panel

4 inputs and 4 outputs including filter pump control

#### INTEGRATED CONNECTIVITY

Connected product including Ethernet connection for a smart remote control anywhere, at any time using the Poolstation app. Also compatible with Fluidra Connect & Go pool automation\*