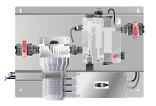

#### **INTERFACE DESCRIPTION**

- 1. Log access key.
- 2. System GENERAL CONFIGURATION key.
- 3. System GENERAL INFORMATION access key.
- 4. Poolstation® MENU access key.
- 5. ALARM indicator.
- 6. pH value/set-point display.
- 7.CHLORINE (ppm)/ORP (mV) value/set-point display.
- 8. FLOW display.
- 9. System connected to Poolstation® indicator.

- 10Manual operation of the auxiliary relay 3.
- 11. Manual operation of the auxiliary relay 4.
- 12. Manual operation of the auxiliary relay (PUMP).
- 13. Manual operation of the auxiliary relay 2
- 14. MAIN MENU access key.
- 15. TEMPERATURE display.
- 16. Info VSP (Variable Speed Pump).
- 17. Switched ON indicator.