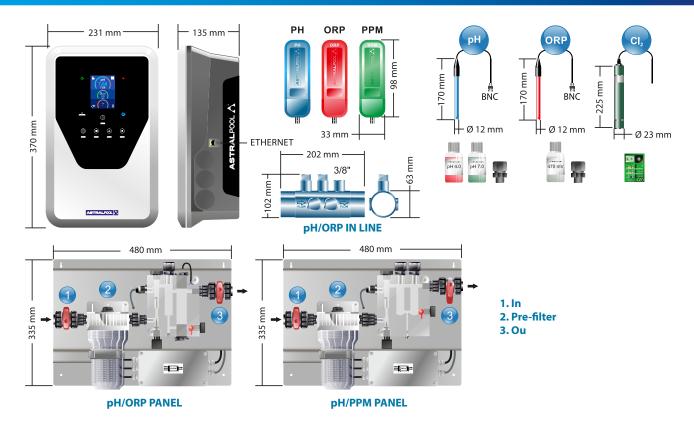

|                                                       |                                   |
|            |  | Setup menu                                  | yes                                                                                                                                                                             |                                                       |                                   |
|            |  | Connectivity / App control                  | (also compatible                                                                                                                                                                | Yes - Poolstation app<br>e with Fluidra Connect auton | nation - NN app)                  |



### **DIMENSIONS**



#### **INSTALLATION DIAGRAM**





More information: www.astralpool.com