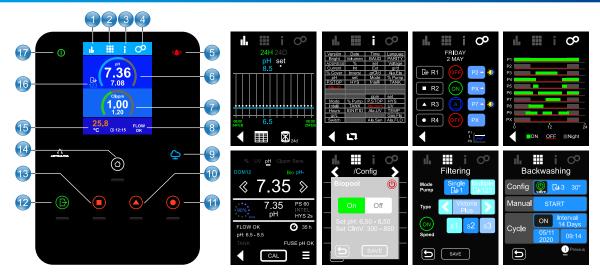

#### **INTERFACE DESCRIPTION**

- 1. Log access key.
- 2. System GENERAL CONFIGURATION key.
- 3. System GENERAL INFORMATION access key.
- 4. Poolstation® MENU access key.
- 5. ALARM indicator.
- 6. pH value/set-point display.
- 7.CHLORINE (ppm)/ORP (mV) value/set-point display.
- 8. FLOW display.
- 9. System connected to Poolstation® indicator.

- 10Manual operation of the auxiliary relay 3.
- 11. Manual operation of the auxiliary relay 4.
- 12. Manual operation of the auxiliary relay (PUMP).
- 13. Manual operation of the auxiliary relay 2
- 14. MAIN MENU access key.
- 15. TEMPERATURE display.
- 16. Info VSP (Variable Speed Pump).
- 17. Switched ON indicator.