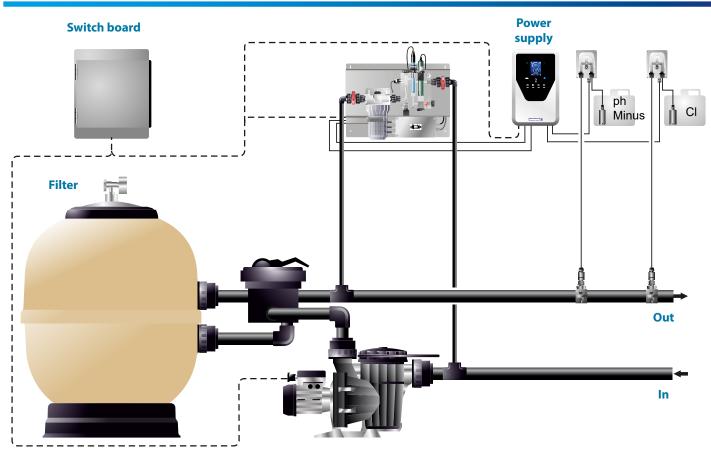

|                                   |
|            |  | Setup menu                                  | yes                                                                                                                                                                             |                                                       |                                   |
|            |  | Connectivity / App control                  | (also compatible                                                                                                                                                                | Yes - Poolstation app<br>e with Fluidra Connect auton | nation - NN app)                  |



### **DIMENSIONS**



#### **INSTALLATION DIAGRAM**





More information: www.astralpool.com