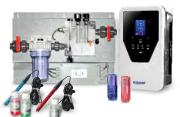

#### **ALL-IN-ONE MULTI-PARAMETERS REGULATION**

Control Connect controls the water quality and the pool's equipment through one single interface (water balance with pH dosing, disinfection with liquid chlorine dosing, 4 inputs and 4 outputs including filter pump control).

#### **LIMILTESS CONTROL**

Control Connect is available in 3 different versions to suit all needs:

pH + ORP regulation & dosing as stand alone (in line installation)

pH + ORP regulation & dosing on a panel

pH + PPM (free chlorine) regulation & dosing on a panel

4 inputs and 4 outputs including filter pump control

#### INTEGRATED CONNECTIVITY

Connected product including Ethernet connection for a smart remote control anywhere, at any time using the Poolstation app. Also compatible with Fluidra Connect & Go pool automation\*

#### **INTERFACE DESCRIPTION**

- 1. Log access key.
- 2. System GENERAL CONFIGURATION key.
- 3. System GENERAL INFORMATION access key.
- 4. Poolstation® MENU access key.
- 5. ALARM indicator.
- 6. pH value/set-point display.
- 7.CHLORINE (ppm)/ORP (mV) value/set-point display.
- 8. FLOW display.
- 9. System connected to Poolstation® indicator.

- 10Manual operation of the auxiliary relay 3.
- 11. Manual operation of the auxiliary relay 4.
- 12. Manual operation of the auxiliary relay (PUMP).
- 13. Manual operation of the auxiliary relay 2
- 14. MAIN MENU access key.
- 15. TEMPERATURE display.
- 16. Info VSP (Variable Speed Pump).
- 17. Switched ON indicator.