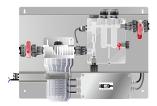

outputs including filter pump control).



#### **LIMILTESS CONTROL**

Control Connect is available in 3 different versions to suit all needs:

pH + ORP regulation & dosing as stand alone (in line installation)

pH + ORP regulation & dosing on a panel

pH + PPM (free chlorine) regulation & dosing on a panel

4 inputs and 4 outputs including filter pump control





#### INTEGRATED CONNECTIVITY

Connected product including Ethernet connection for a smart remote control anywhere, at any time using the Poolstation app. Also compatible with Fluidra Connect & Go pool automation\*

\* With Connect Box included in the Connect & Go automation system (using NN app).

#### **RANGE**







#### References

**Control Connect** pH/ORP in-line

71537







**Control Connect** pH/ORP panel

71538







**Control Connect** pH/ppm\_Pro

71539







Optional Accesories



70054 1,5 L/h dosing pump kit

#### **INTERFACE DESCRIPTION**



- 1. Log access key.
- 2. System GENERAL CONFIGURATION key.
- 3. System GENERAL INFORMATION access key.
- 4. Poolstation® MENU access key.
- 5. ALARM indicator.
- 6. pH value/set-point display.
- 7.CHLORINE (ppm)/ORP (mV) value/set-point display.
- 8. FLOW display.
- 9. System connected to Poolstation® indicator.

- 10Manual operation of the auxiliary relay 3.
- 11. Manual operation of the auxiliary relay 4.
- 12. Manual operation of the auxiliary relay (PUMP).
- 13. Manual operation of the auxiliary relay 2
- 14. MAIN MENU access key.
- 15. TEMPERATURE display.
- 16. Info VSP (Variable Speed Pump).
- 17. Switched ON indicator.

|            |  | Descripti