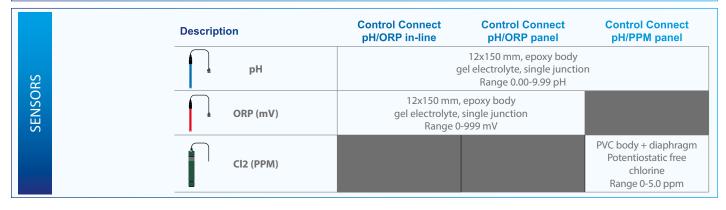

|            |  | Description                                 | Control Connect pH/ORP in-line                                                                                                                                                  | Control Connect pH/ORP panel                          | Control Connect pH/PPM panel      |
|------------|--|---------------------------------------------|---------------------------------------------------------------------------------------------------------------------------------------------------------------------------------|-------------------------------------------------------|-----------------------------------|
|            |  | Input supply - consumption                  | 230 V - 50/60 Hz - 27 W                                                                                                                                                         |                                                       |                                   |
|            |  | Monitored parameters                        | pH, ORP,<br>water temperature                                                                                                                                                   | pH, ORP,<br>water température                         | pH, PPM CI2,<br>water temperature |
|            |  | Control outputs                             | pH dosing pump: relay (NO, 0.5A max) Chlorine dosing pump (ORP or PPM Cl2): relay (NO, 0.5A max) 4 output relays with timers for pool equipment control: free potential max 24V |                                                       |                                   |
|            |  | Control inputs                              | 4 input free potential                                                                                                                                                          |                                                       |                                   |
| POWER PACK |  | Control range / accuracy                    | pH: 0.00 - 9.99 / 0.01 pH<br>ORP: 0 - 999 / 1 mV<br>CI2 (PPM): 0.0 - 5.0 / 0.01 ppm<br>Temp. T(°C): 0 - 45°C / 0.1°C                                                            |                                                       |                                   |
| PO         |  | Setpoint threshold normal pool / «bio pool» | pH : 7.0-7.8 / 6.5-8.5<br>ORP (mV): 650-850 / 400-850<br>Cl2 (PPM): 0.3-3.5 / 0.3-3.5<br>Temp. T(°C): 0-45 / 0-45                                                               |                                                       |                                   |
|            |  | Sensors calibration                         | Automatic (guided steps using touchscreen)                                                                                                                                      |                                                       |                                   |
|            |  | Flow sensor                                 | Yes, mechanical flow switch                                                                                                                                                     |                                                       |                                   |
|            |  | User interface                              | Oled touchscreen                                                                                                                                                                |                                                       |                                   |
|            |  | Setup menu                                  | yes                                                                                                                                                                             |                                                       |                                   |
|            |  | Connectivity / App control                  | (also compatible                                                                                                                                                                | Yes - Poolstation app<br>e with Fluidra Connect auton | nation - NN app)                  |