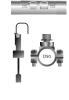

#### **LIMILTESS CONTROL**

Control Connect is available in 3 different versions to suit all needs:

pH + ORP regulation & dosing as stand alone (in line installation)

pH + ORP regulation & dosing on a panel

#### References

**Control Connect** pH/ORP in-line

71537

**Control Connect** pH/ORP panel

71538

**Control Connect** pH/ppm\_Pro

71539

Optional Accesories