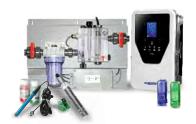

#### **ALL-IN-ONE MULTI-PARAMETERS REGULATION**

Control Connect controls the water quality and the pool's equipment through one single interface (water balance with pH dosing, disinfection with liquid chlorine dosing, 4 inputs and 4 outputs including filter pump control).

#### **LIMILTESS CONTROL**

Control Connect is available in 3 different versions to suit all needs:

pH + ORP regulation & dosing as stand alone (in line installation)

pH + ORP regulation & dosing on a panel

pH + PPM (free chlorine) regulation & dosing on a panel

4 inputs and 4 outputs including filter pump control

#### INTEGRATED CONNECTIVITY

Connected product including Ethernet connection for a smart remote control anywhere, at any time using the Poolstation app. Also compatible with Fluidra Connect & Go pool automation\*

#### **INTERFACE DESCRIPTION**

- 1. Log access key.
- 2. System GENERAL CONFIGURATION key.
- 3. System GENERAL INFORMATION access key.
- 4. Poolstation® MENU access key.
- 5. ALARM indicator.
- 6. pH value/set-point display.
- 7.CHLORINE (ppm)/ORP (mV) value/set-point display.
- 8. FLOW display.
- 9. System connected to Poolstation® indicator.

- 10Manual operation of the auxiliary relay 3.
- 11. Manual operation of the auxiliary relay 4.
- 12. Manual operation of the auxiliary relay (PUMP).
- 13. Manual operation of the auxiliary relay 2
- 14. MAIN MENU access key.
- 15. TEMPERATURE display.
- 16. Info VSP (Variable Speed Pump).
- 17. Switched ON indicator.